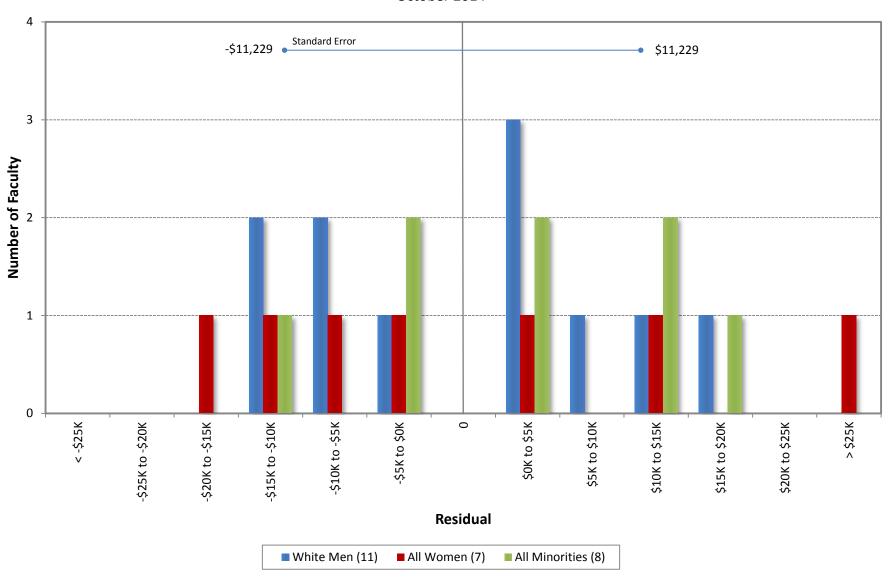

## University of California, Irvine Ladder Rank Faculty Salary Residuals **Pharmaceutical Science/Public Health** October 2014