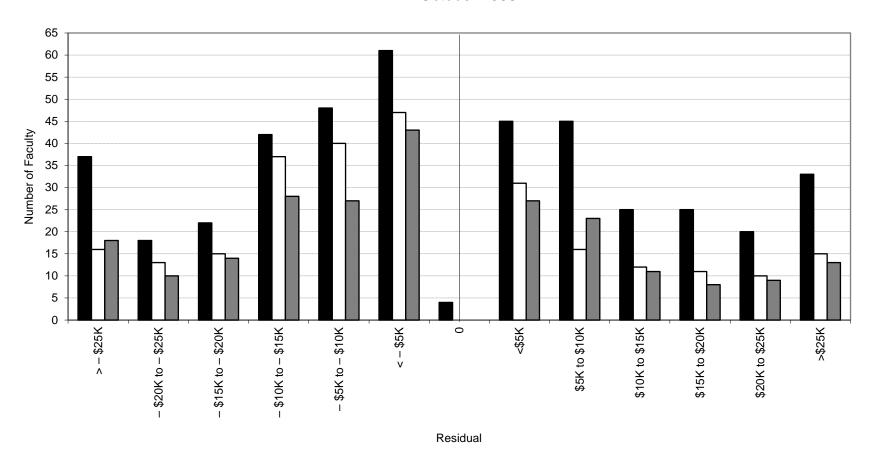

## University of California, Irvine Ladder Rank Faculty Salary Residuals **General Campus** October 2006

■White Men (425)

□All Women (263)

■Underrepresented Minorities - Men & Women (231)