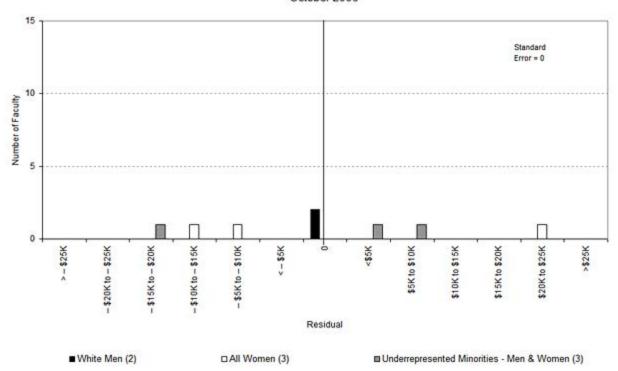

## University of California, Irvine Ladder Rank Faculty Salary Residuals College of Health Sciences Programs October 2006

Residual = Actual Salary - Predicted Salary
Predicted Salary: (degree indicator\*0) +(39.9996\*degree year)+(UCI reg ranks year\*0)-3619.91988
Sources: Payroll/Personnel System Extract as of 10/31/2006, Academic Personnel, Pay Equity Study