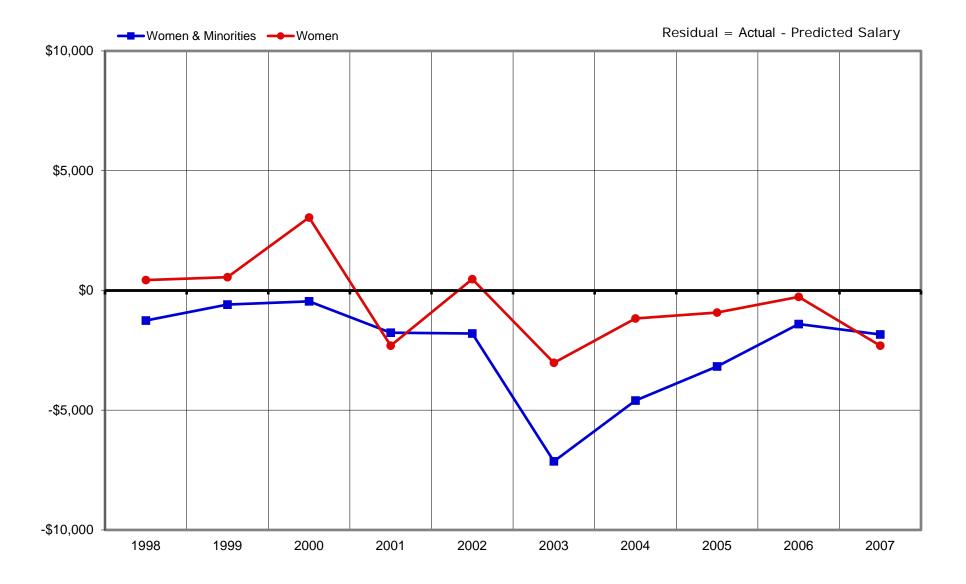

### Ladder Ranks Faculty Salary Mean Residuals: Women and Minorities School of Physical Sciences October 1998 through 2007