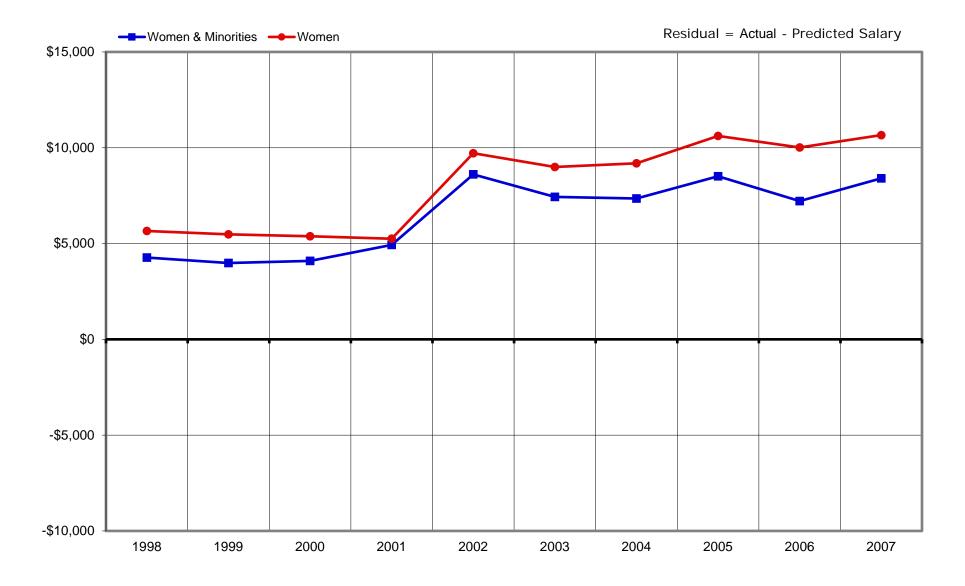

### Ladder Ranks Faculty Salary Mean Residuals: Women and Minorities School of Medicine - Basic Sciences October 2001 through 2007

Sources: Payroll/Personnel Extracts as of October 1998 through 2007, Academic Personnel, Pay Equity Study.