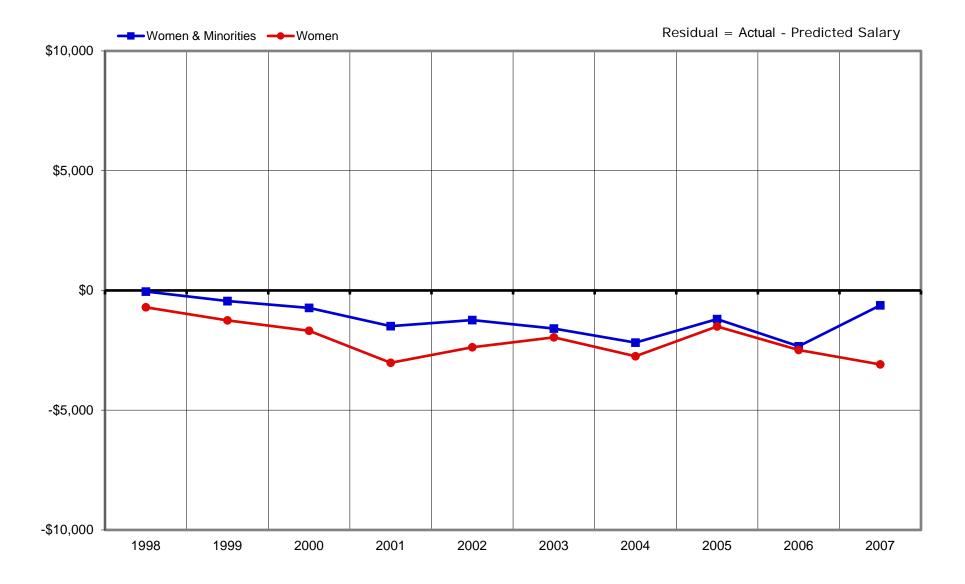

# Ladder Ranks Faculty Salary Mean Residuals: Women and Minorities General Campus October 1998 through 2007