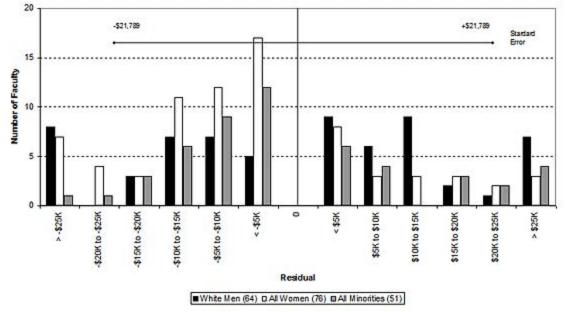

University of California, Irvine Ladder Rank Faculty Salary Residuals School of Medicine - Clinical Sciences October 2007

Predicted Salary: 4431318+(degree indicator\*0)-(degree year\*1789.81)-(UCI reg rank year\*388.383)