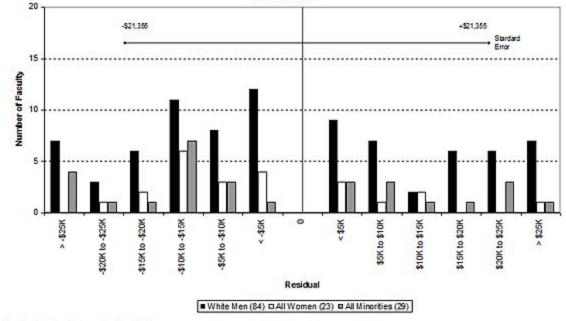

University of California, Irvine Ladder Rank Faculty Salary Residuals School of Medicine - Clinical Sciences October 2007

Predicted Salary: 4431318+(degree indicator\*0)-(degree year\*1789.81)-(UCI reg rank year\*388.383)