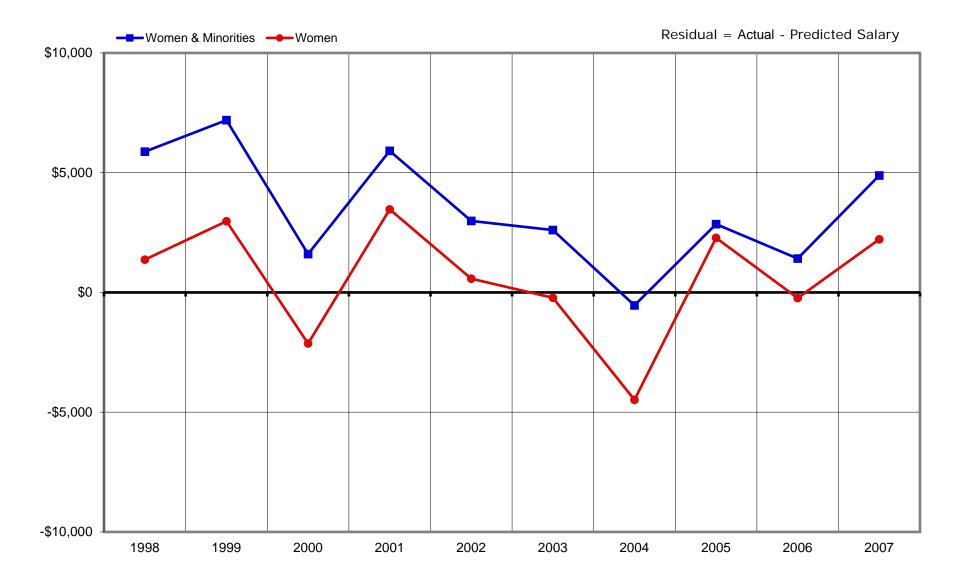

Ladder Ranks Faculty Salary Mean Residuals: Women and Minorities Claire Trevor School of the Arts October 1998 through 2007