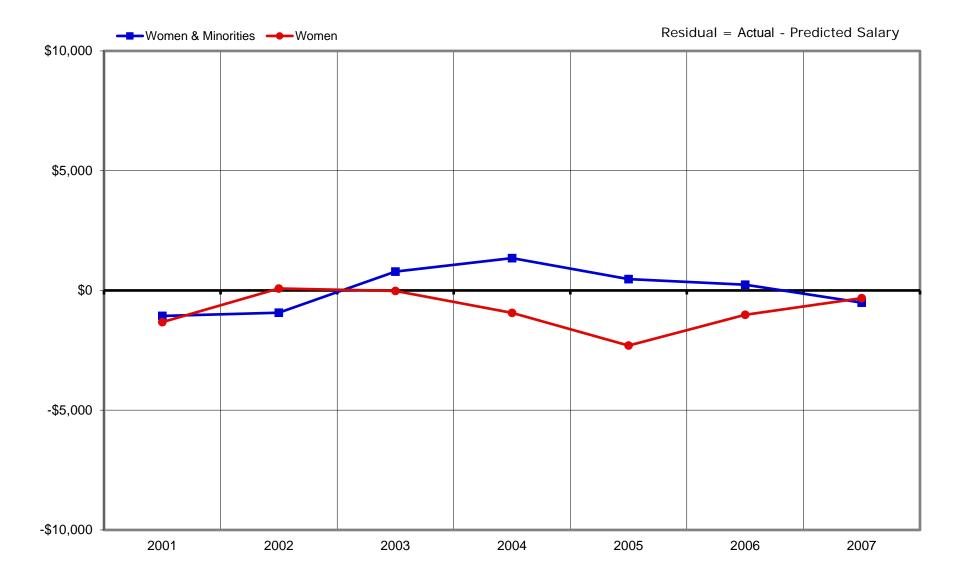

### Ladder Ranks Faculty Salary Mean Residuals: Women and Minorities School of Medicine - Basic Sciences October 2001 through 2007

Sources: Payroll/Personnel Extracts as of October 1998 through 2007, Academic Personnel, Pay Equity Study.