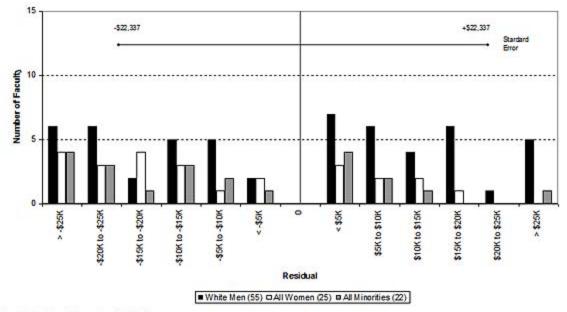

University of California, Irvine Ladder Rank Faculty Salary Residuals School of Biological Sciences October 2007

Predicted Salary: 4389450+(degree indicator\*0)-(degree year\*3469.63)+(UCI reg rank year\*1306.609)