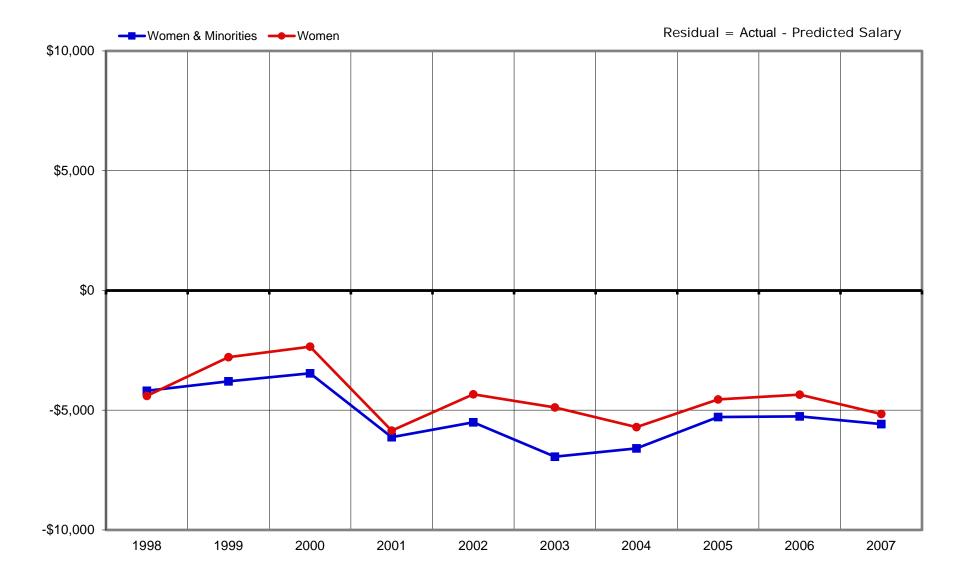

### Ladder Ranks Faculty Salary Mean Residuals: Women and Minorities School of Medicine - Clinical Sciences October 2001 through 2007

UC Irvine Office of Academic Personnel Sources: Payroll/Personnel Extracts as of October 1998 through 2007, Academic Personnel, Pay Equity Study.