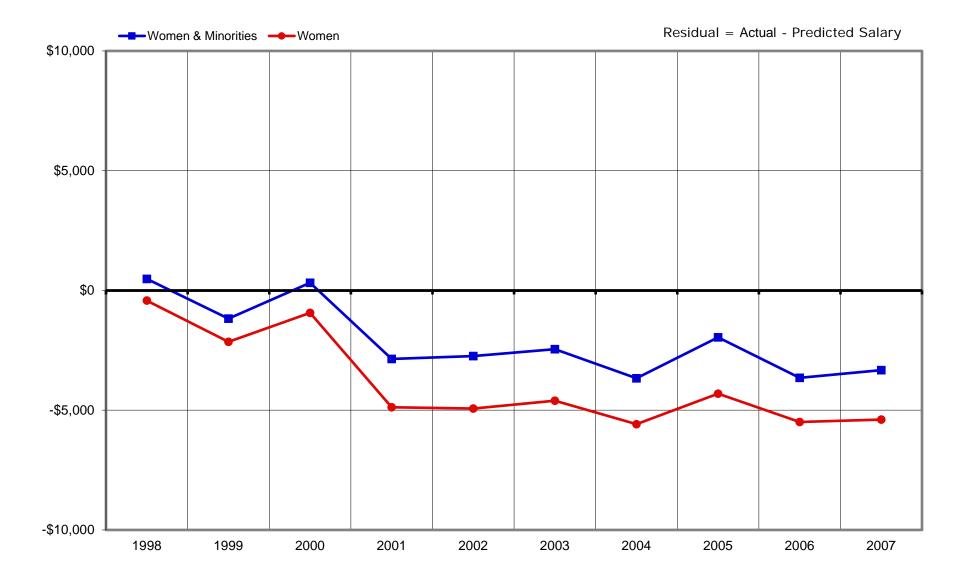

### Ladder Ranks Faculty Salary Mean Residuals: Women and Minorities School of Social Sciences October 1998 through 2007