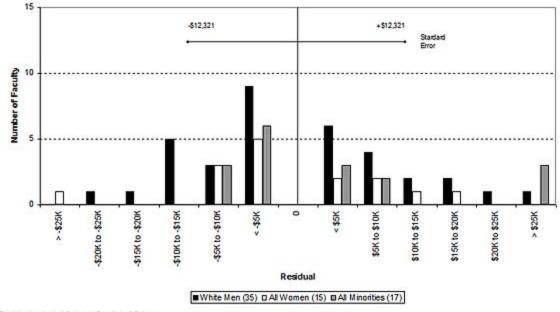

### Ladder Ranks Faculty Salary Mean Residuals: Women and Minorities School of Physical Sciences October 1998 through 2007