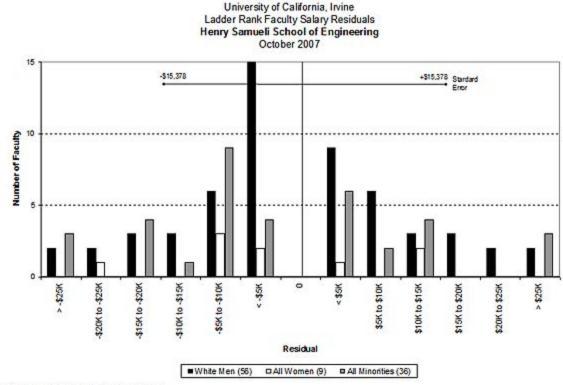

Predicted Salary: 4466338+(degree indicator\*9078.775)-(degree year\*3138.92)+(UCI reg rank year\*930.0795)

University of California, Irvine Ladder Rank Faculty Salary Residuals Donald Bren School of Information and Computer Sciences October 2007