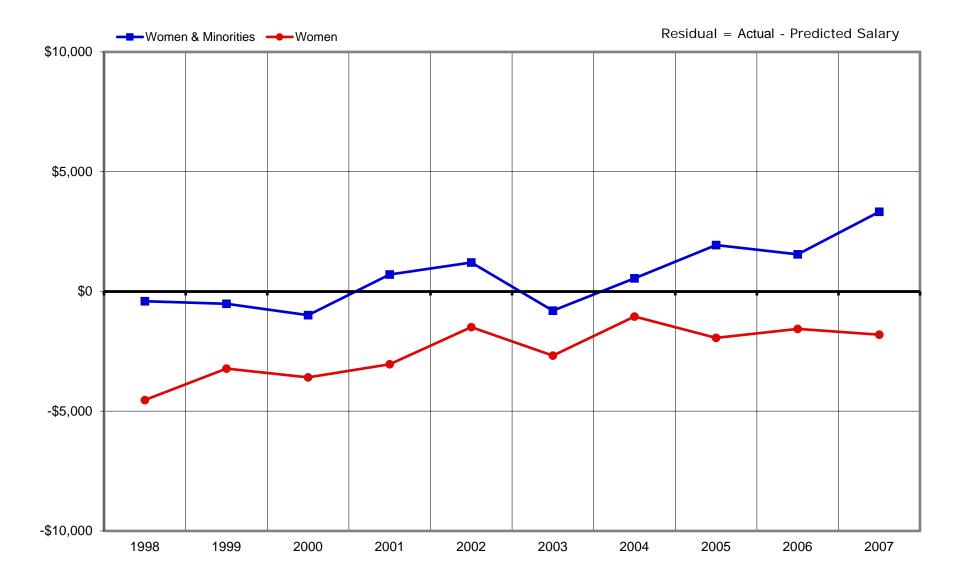

Ladder Ranks Faculty Salary Mean Residuals: Women and Minorities Claire Trevor School of the Arts October 1998 through 2007