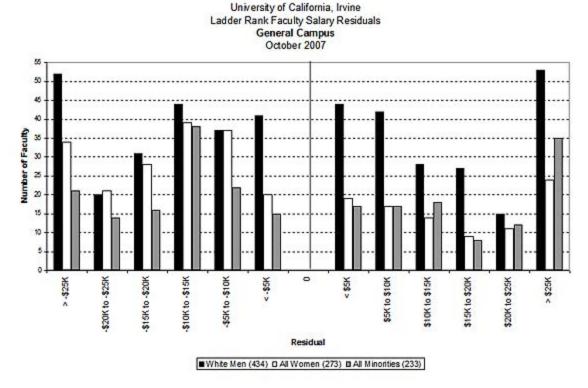

# Ladder Ranks Faculty Salary Mean Residuals: Women and Minorities General Campus October 1998 through 2007