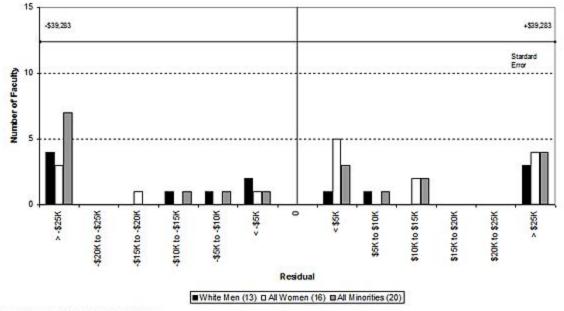

University of California, Irvine Ladder Rank Faculty Salary Residuals Paul Merage School of Business October 2007

Predicted Salary: (degree indicator\*0)-(degree year\*1887.38)+ (UCI reg rank year\*3257.736)-2593424