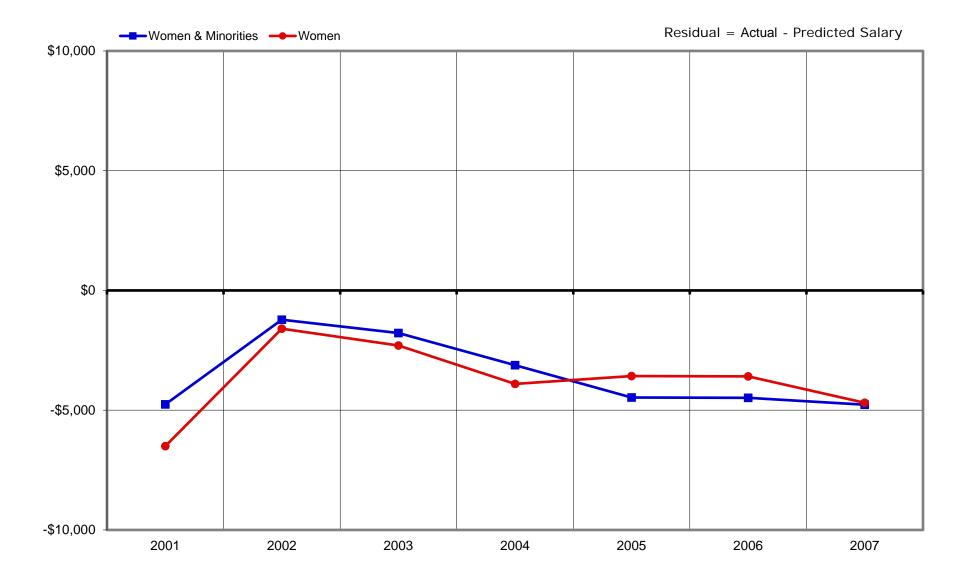

### Ladder Ranks Faculty Salary Mean Residuals: Women and Minorities School of Medicine - Clinical Sciences October 2001 through 2007

UC Irvine Office of Academic Personnel Sources: Payroll/Personnel Extracts as of October 1998 through 2007, Academic Personnel, Pay Equity Study.