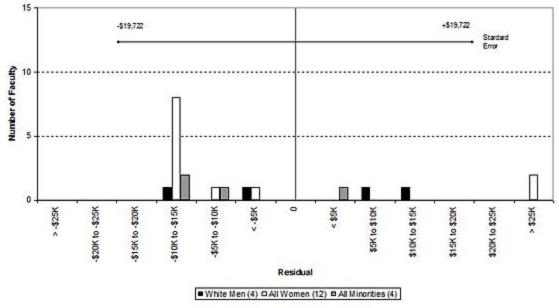

University of California, Irvine Ladder Rank Faculty Salary Residuals Department of Education October 2007

Predicted Salary: 2033230+(degree indicator\*0)-(degree year\*781.508)-(UCI reg rank year\*194.7)