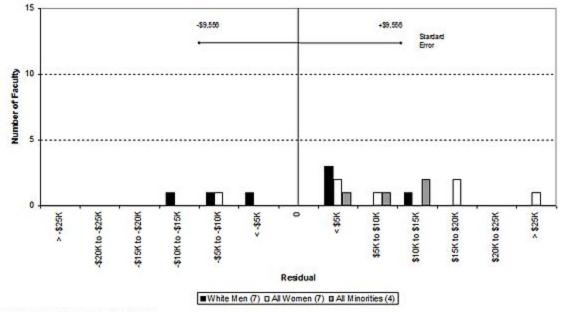

University of California, Irvine Ladder Rank Faculty Salary Residuals Paul Merage School of Business October 2007

Predicted Salary: (degree indicator\*0)-(degree year\*1887.38)+ (UCI reg rank year\*3257.736)-2593424