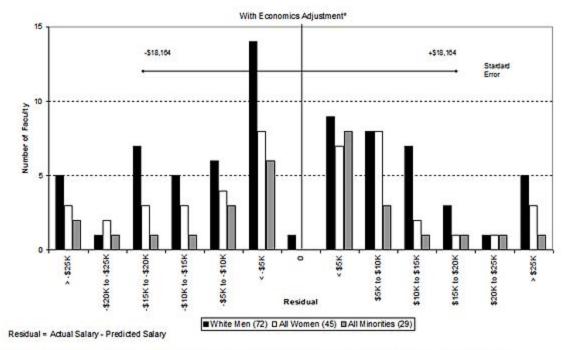

#### University of California, Irvine Ladder Rank Faculty Salary Residuals School of Social Sciences October 2007

Predicted Salary. 3874208+(degree indicator\*18677.26)-(degree year\*3332.38)+(UCI reg rank year\*1411.255)+(economics\*30385.65)

\*Effective 10/01/07, Economics faculty moved to Business/Econ/Engr Scale.

University of California, Irvine Ladder Rank Faculty Salary Residuals School of Medicine - Basic Sciences October 2007

Predicted Salary: 4168214+(degree indicator\*0)-(degree year\*3795.11)+(UCI reg rank year\*1743.481)