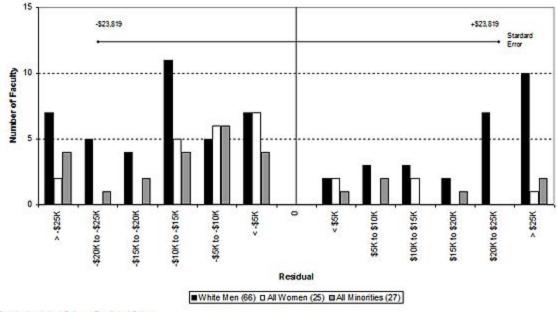

### Ladder Ranks Faculty Salary Mean Residuals: Women and Minorities School of Biological Sciences October 1998 through 2007

Ladder Ranks Faculty Salary Mean Residuals: Women and Minorities **Paul Merage School of Business** October 1998 through 2007