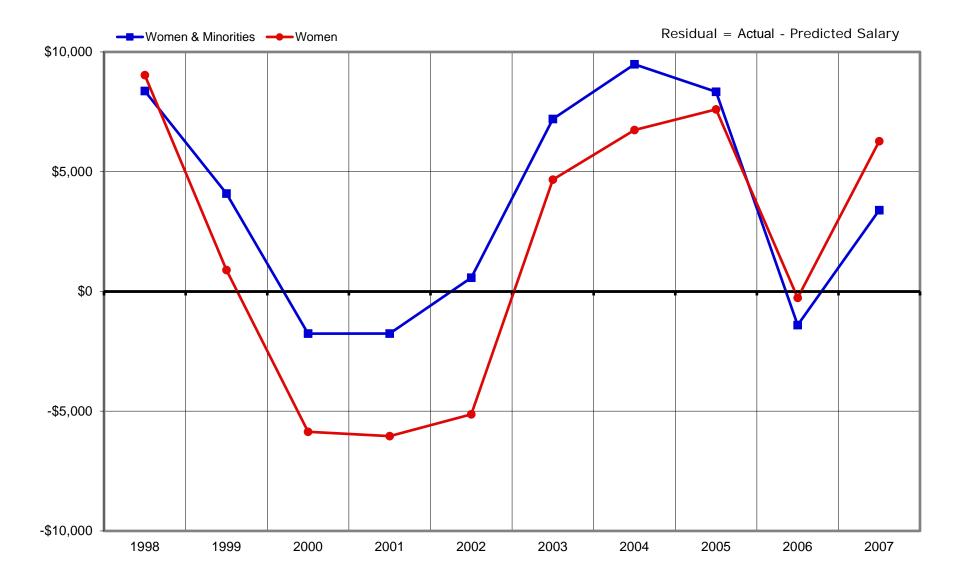

### Ladder Ranks Faculty Salary Mean Residuals: Women and Minorities **The Henry Samueli School of Engineering** October 1998 through 2007