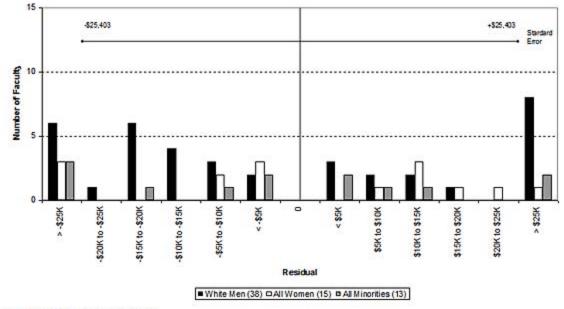

Ladder Ranks Faculty Salary Mean Residuals: Women and Minorities Claire Trevor School of the Arts October 1998 through 2007