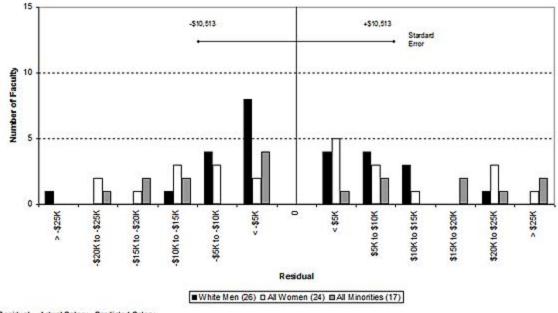

Residual = Actual Salary - Predicted Salary

University of California, Irvine Ladder Rank Faculty Salary Residuals Claire Trevor School of the Arts October 2007

Predicted Salary: 3583136+(degree indicator\*9204.351)-(degree year\*270.108)-(UCI reg rank year\*1489.86)