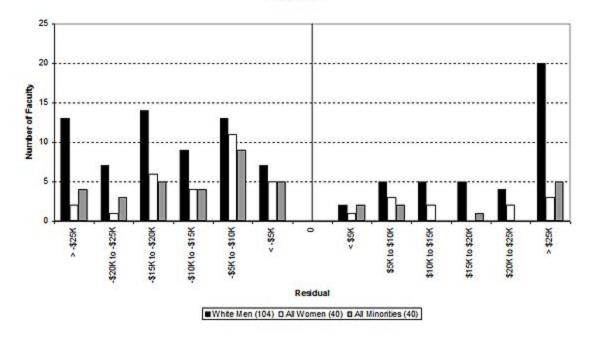

# Ladder Ranks Faculty Salary Mean Residuals: Women and Minorities General Campus October 1998 through 2007