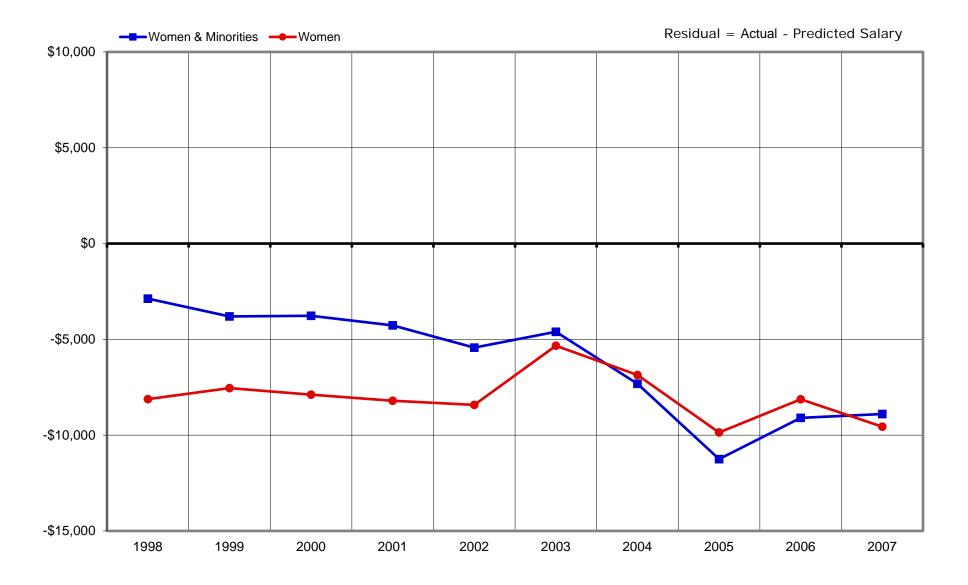

# Ladder Ranks Faculty Salary Mean Residuals: Women and Minorities General Campus October 1998 through 2007