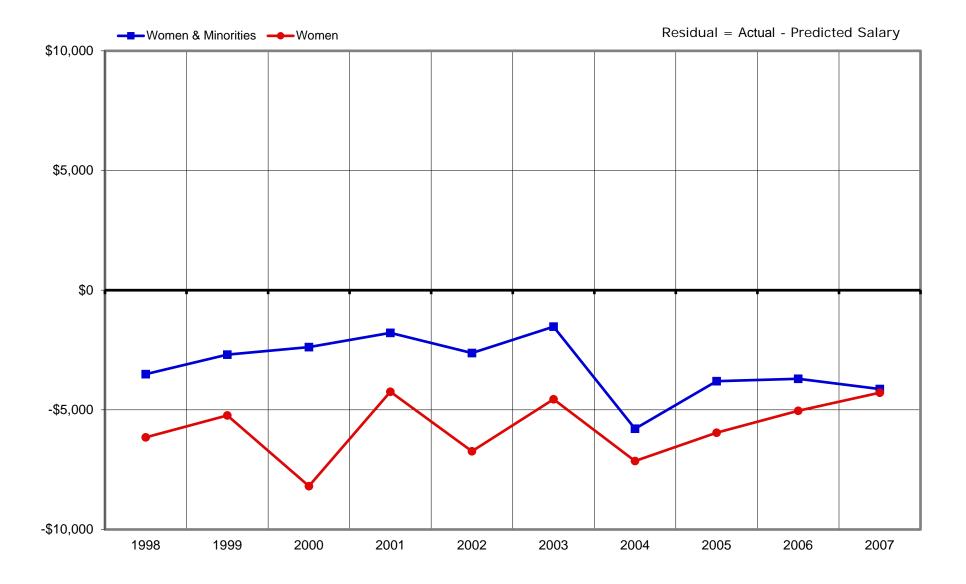

### Ladder Ranks Faculty Salary Mean Residuals: Women and Minorities School of Biological Sciences October 1998 through 2007

Ladder Ranks Faculty Salary Mean Residuals: Women and Minorities **Paul Merage School of Business** October 1998 through 2007