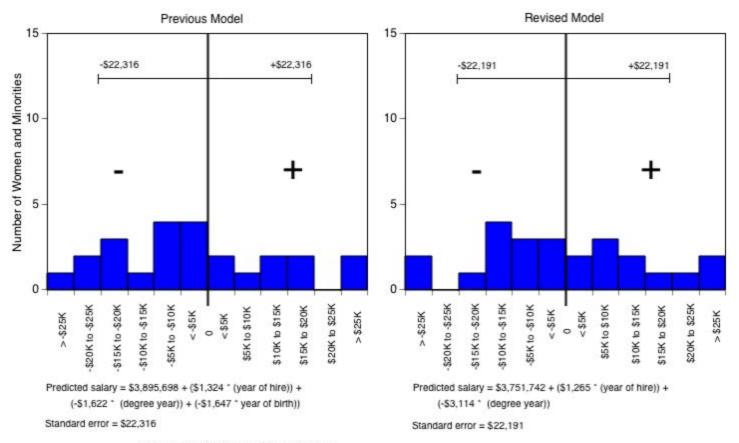

October 2003

Residual = actual salary - predicted salary

University of California, Irvine Ladder Rank Faculty Salary Residuals Basic Sciences: Women and Minorities October 2003

University of California, Irvine Ladder Rank Faculty Salary Residuals Clinical Sciences: White Men October 2003