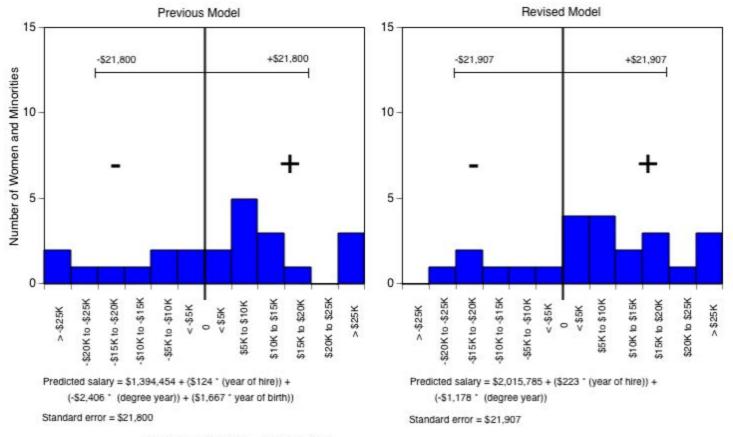

University of California, Irvine Ladder Rank Faculty Salary Residuals School of Information & Computer Science: Women and Minorities October 2003

University of California, Irvine Ladder Rank Faculty Salary Residuals Graduate School of Management: Women and Minorities October 2003