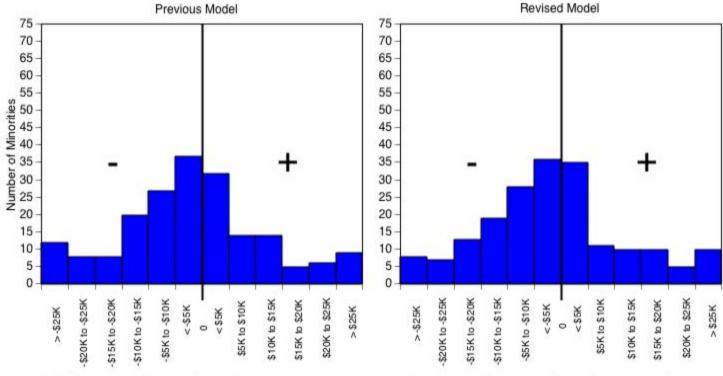

## University of California, Irvine Ladder Rank Faculty Salary Residuals General Campus: Minorities October 2003

Residuals are calculated separately for each academic unit.

Residuals are calculated separately for each academic unit.

Standard error ranges between \$ 9,395 and \$21,800.

Standard error ranges between \$ 9,414 and \$21,907.

Residual = actual salary - predicted salary

University of California, Irvine Ladder Rank Faculty Salary Residuals Claire Trevor School of the Arts: Women and Minorities