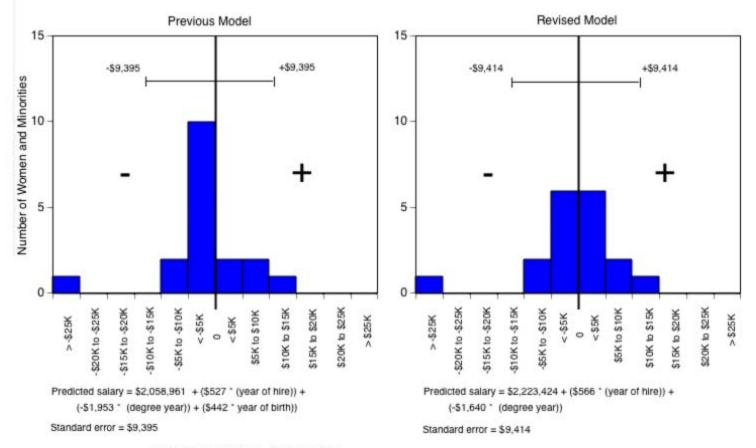

October 2003

Residual = actual salary - predicted salary

University of California, Irvine Ladder Rank Faculty Salary Residuals Basic Sciences: Women and Minorities October 2003

University of California, Irvine Ladder Rank Faculty Salary Residuals Clinical Sciences: White Men October 2003