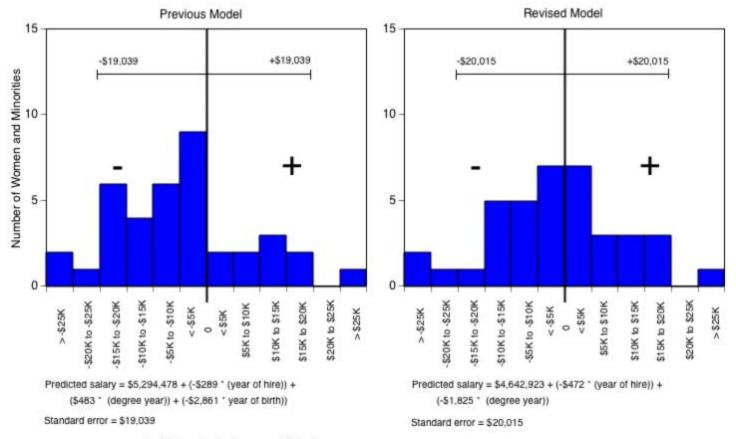

dder Rank Faculty Salary Residuals Graduate School of Management: Women and Minorities October 2003



University of California, Irvine Ladder Rank Faculty Salary Residuals School of Physical Sciences: Women and Minorities October 2003





University of California, Irvine Ladder Rank Faculty Salary Residuals School of Social Sciences: Women and Minorities October 2003





October 2003



Residual = actual salary - predicted salary

University of California, Irvine Ladder Rank Faculty Salary Residuals Basic Sciences: Women and Minorities October 2003



University of California, Irvine Ladder Rank Faculty Salary Residuals Clinical Sciences: White Men October 2003



University of California, Irvine Ladder Rank Faculty Salary Residuals Clinical Sciences: Women and Minorities October 2003