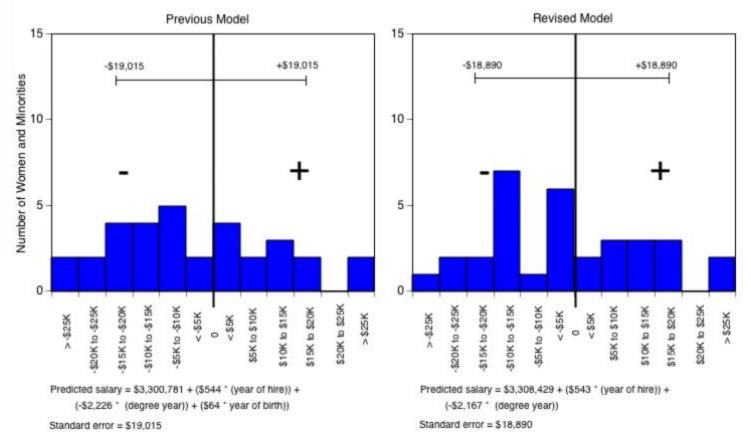

University of California, Irvine Ladder Rank Faculty Salary Residuals School of Physical Sciences: Women and Minorities October 2003

University of California, Irvine Ladder Rank Faculty Salary Residuals School of Social Sciences: Women and Minorities October 2003