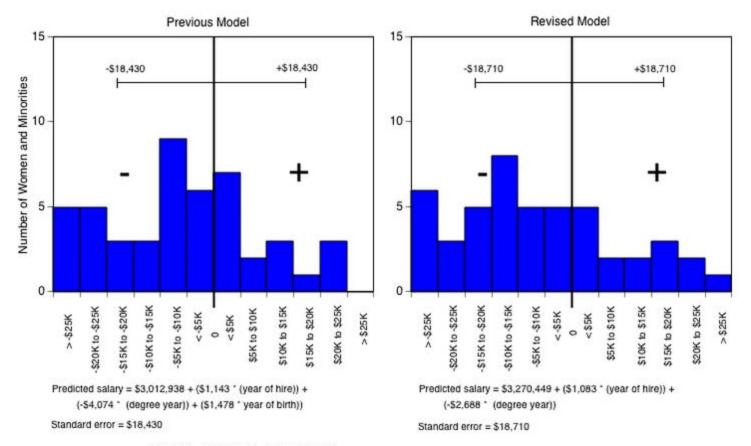

University of California, Irvine Ladder Rank Faculty Salary Residuals School of Engineering: Women and Minorities October 2003

University of California, Irvine Ladder Rank Faculty Salary Residuals School of Humanities: Women and Minorities October 2003