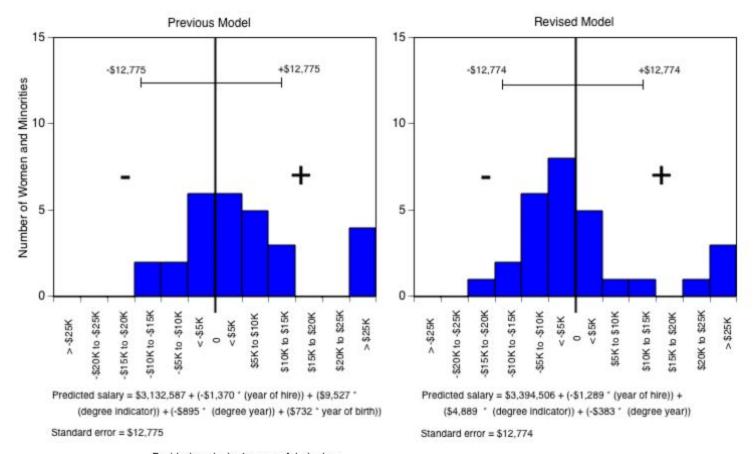

Standard error ranges between \$ 9,395 and \$21,800.

Standard error ranges between \$ 9,414 and \$21,907.

Residual = actual salary - predicted salary

University of California, Irvine Ladder Rank Faculty Salary Residuals Claire Trevor School of the Arts: Women and Minorities

October 2003

Residual = actual salary - predicted salary Sources: Payroll/Personnel System Extract as of 10-31-2003, Academic Personnel, Pay Equity Study.

University of California, Irvine Ladder Rank Faculty Salary Residuals School of Biological Sciences: Women and Minorities October 2003