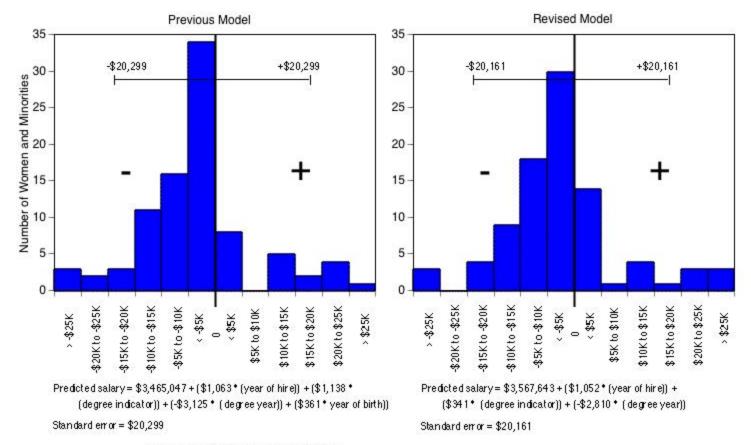

University of California, Irvine Ladder Rank Faculty Salary Residuals School of Physical Sciences: Women and Minorities October 2003

University of California, Irvine Ladder Rank Faculty Salary Residuals School of Social Sciences: Women and Minorities October 2003