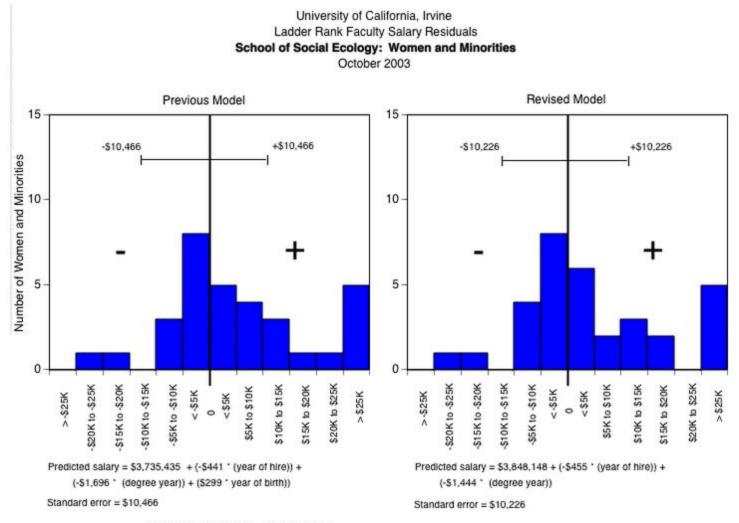

Standard error ranges between \$ 9,395 and \$21,800.

Standard error ranges between \$ 9,414 and \$21,907.

Residual = actual salary - predicted salary

University of California, Irvine Ladder Rank Faculty Salary Residuals Claire Trevor School of the Arts: Women and Minorities

October 2003

Residual = actual salary - predicted salary Sources: Payroll/Personnel System Extract as of 10-31-2003, Academic Personnel, Pay Equity Study.

University of California, Irvine Ladder Rank Faculty Salary Residuals School of Biological Sciences: Women and Minorities October 2003