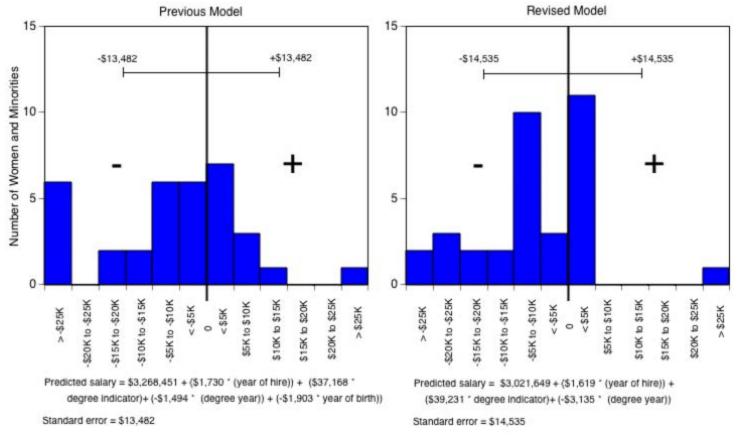

University of California, Irvine Ladder Rank Faculty Salary Residuals School of Engineering: Women and Minorities October 2003

University of California, Irvine Ladder Rank Faculty Salary Residuals School of Humanities: Women and Minorities October 2003