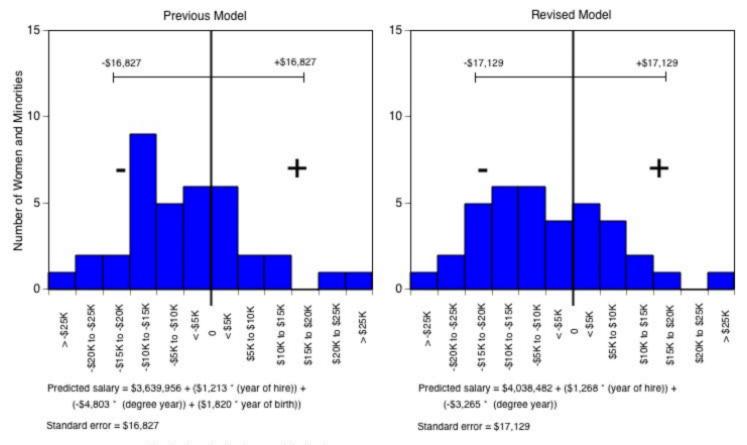

October 2003

Residual = actual salary - predicted salary Sources: Payroll/Personnel System Extract as of 10-31-2003, Academic Personnel, Pay Equity Study.

University of California, Irvine Ladder Rank Faculty Salary Residuals School of Biological Sciences: Women and Minorities October 2003