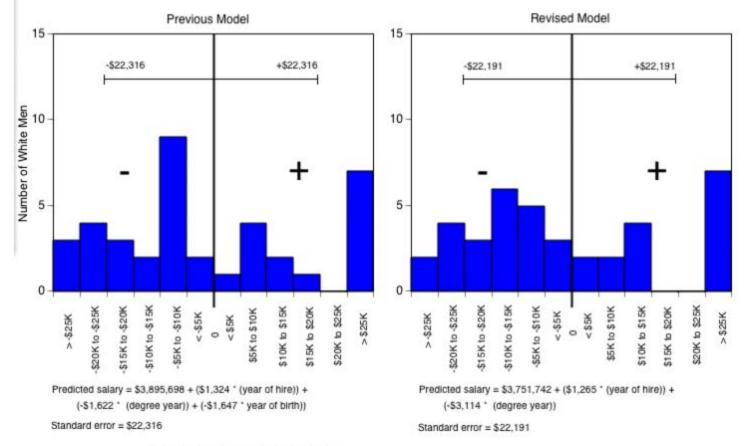

October 2003

Residual = actual salary - predicted salary

University of California, Irvine Ladder Rank Faculty Salary Residuals Basic Sciences: Women and Minorities October 2003

University of California, Irvine Ladder Rank Faculty Salary Residuals Clinical Sciences: White Men October 2003