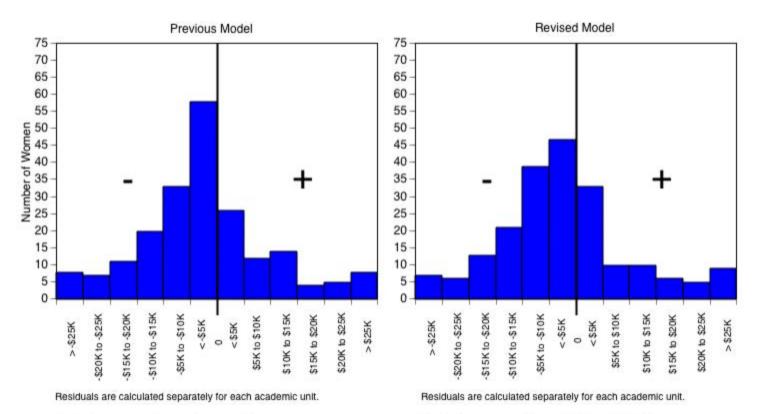

Standard error ranges between \$ 9,395 and \$21,800.

Standard error ranges between \$ 9,414 and \$21,907.

Residual = actual salary - predicted salary

University of California, Irvine Ladder Rank Faculty Salary Residuals General Campus: Women October 2003

Standard error ranges between \$ 9,395 and \$21,800.

Standard error ranges between \$ 9,414 and \$21,907.

Residual = actual salary - predicted salary