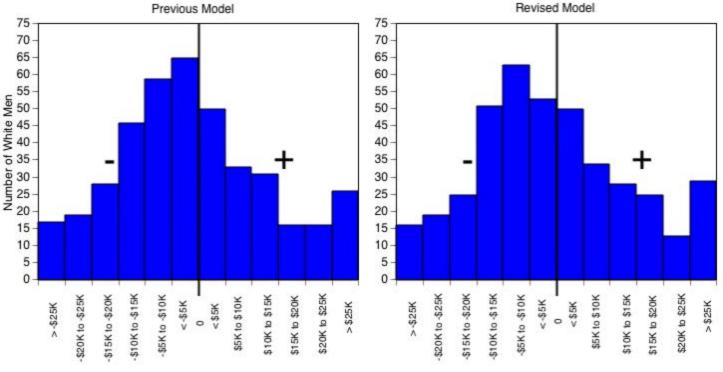

University of California, Irvine Ladder Rank Faculty Salary Residuals General Campus: White Men October 2003

Residuals are calculated separately for each academic unit.

Residuals are calculated separately for each academic unit.

Standard error ranges between \$ 9,395 and \$21,800.

Standard error ranges between \$ 9,414 and \$21,907.

Residual = actual salary - predicted salary

University of California, Irvine Ladder Rank Faculty Salary Residuals General Campus: Women October 2003